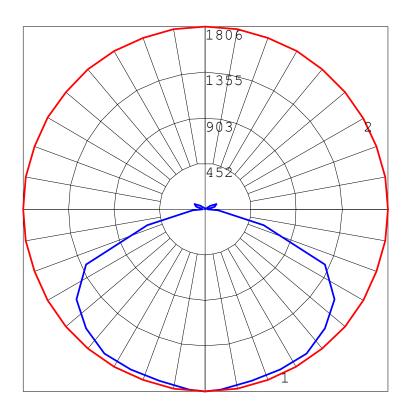

## Photometric Report (Type C)

Filename: HAZ021I.ies

Maximum Candela = 1806 at 0 H 0 V

### Polar Candela Curves:

Vertical Plane Through:
1) 0 - 180 Horizontal

Horizontal Cone Through:

2) 0 Vertical

# Photometric Report (Type C)

Filename: HAZ021I.ies

Maximum Candela = 1806 at 0 H 0 V