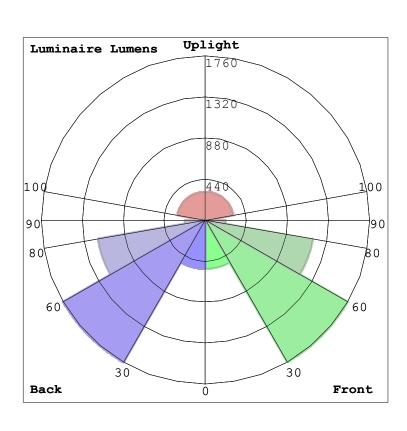

### LCS Summary:

| LCS Zone FL (0-30) FM (30-60) FH (60-80) FVH (80-90) BL (0-30) BM (30-60) BH (60-80) BVH (80-90) UL (90-100) UH (100-180) | Lumens<br>520.4<br>1760.1<br>1169.5<br>215.2<br>520.4<br>1760.1<br>1169.5<br>215.2<br>17.5<br>300.9 | %Lamp 5.9 20.0 13.3 2.4 5.9 20.0 13.3 2.4 0.2 3.4 86 8 | %Lum<br>6.8<br>23.0<br>15.3<br>2.8<br>6.8<br>23.0<br>15.3<br>2.8<br>0.2<br>3.9 |
|---------------------------------------------------------------------------------------------------------------------------|-----------------------------------------------------------------------------------------------------|--------------------------------------------------------|--------------------------------------------------------------------------------|
| Total<br>BUG Rating                                                                                                       | 7648.8<br>B3-U3-G2                                                                                  | 86.8                                                   | 100.0                                                                          |
| 200 1.001119                                                                                                              |                                                                                                     |                                                        |                                                                                |