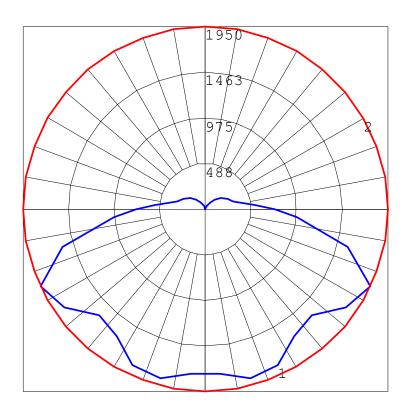

# Photometric Report (Type C)

Filename: HAZ033I.ies

Maximum Candela = 1950 at 0 H 65 V

### Polar Candela Curves:

Vertical Plane Through:
1) 0 - 180 Horizontal

Horizontal Cone Through:

2) 65 Vertical