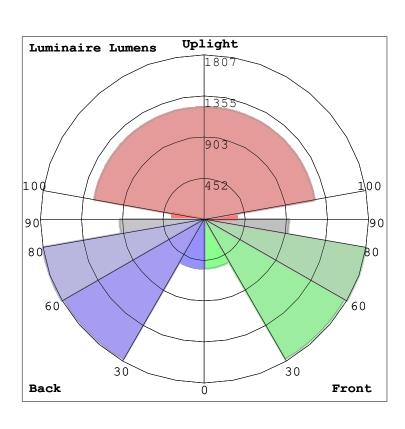

### LCS Summary:

| LCS Zone<br>FL (0-30)<br>FM (30-60)<br>FH (60-80)<br>FVH (80-90)<br>BL (0-30)<br>BM (30-60)<br>BH (60-80) | Lumens<br>541.6<br>1778.3<br>1807.0<br>928.0<br>541.6<br>1778.3<br>1807.0 | %Lamp<br>3.9<br>12.7<br>12.9<br>6.6<br>3.9<br>12.7<br>12.9 | %Lum 4.6 15.2 15.5 7.9 4.6 15.2 15.5 |
|-----------------------------------------------------------------------------------------------------------|---------------------------------------------------------------------------|------------------------------------------------------------|--------------------------------------|
| BVH (80-90)                                                                                               | 928.0                                                                     | 6.6                                                        | 7.9                                  |
| UL (90-100)                                                                                               | 351.0                                                                     | 2.5                                                        | 3.0                                  |
| UH (100-180)                                                                                              | 1229.4                                                                    | 8.8                                                        | 10.5                                 |
| Total                                                                                                     | 11690.2                                                                   | 83.5                                                       | 100.0                                |
| BUG Rating                                                                                                | B3-U5-G5                                                                  |                                                            |                                      |