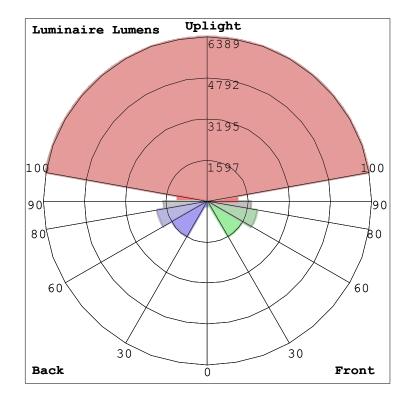

#### LCS Summary:

| LCS Zone<br>FL (0-30)<br>FM (30-60)<br>FH (60-80)<br>FVH (80-90)<br>BL (0-30)<br>BM (30-60)<br>BH (60-80)<br>BVH (80-90)<br>UL (90-100) | Lumens<br>190.7<br>1579.1<br>1972.8<br>1699.4<br>190.7<br>1579.1<br>1972.8<br>1699.4<br>1141.8 | <pre>%Lamp 0.9 7.2 9.0 7.7 0.9 7.2 9.0 7.2 9.0 7.7 5.2</pre> | %Lum<br>1.0<br>8.6<br>10.7<br>9.2<br>1.0<br>8.6<br>10.7<br>9.2<br>6.2 |
|-----------------------------------------------------------------------------------------------------------------------------------------|------------------------------------------------------------------------------------------------|--------------------------------------------------------------|-----------------------------------------------------------------------|
| BVH (80-90)<br>UL (90-100)<br>UH (100-180)<br>Total                                                                                     | 1699.4<br>1141.8<br>6389.0<br>18414.8                                                          | 3.0                                                          |                                                                       |
| BUG Rating                                                                                                                              | B3-U5-G5                                                                                       |                                                              |                                                                       |