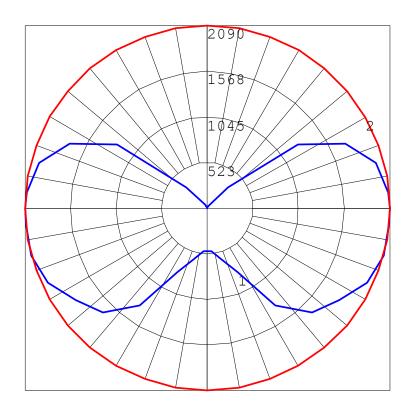

# Photometric Report (Type C)

Filename: HAZ047I.ies

Maximum Candela = 2090 at 0 H 75 V

#### Polar Candela Curves:

Vertical Plane Through: 1) 0 - 180 Horizontal

Horizontal Cone Through: 2) 75 Vertical

## Photometric Report (Type C)

Filename: HAZ047I.ies

Maximum Candela = 2090 at 0 H 75 V