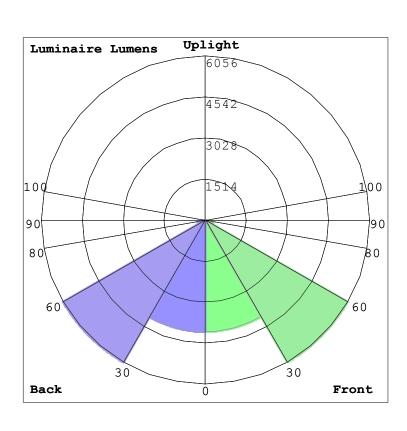

### LCS Summary:

| LCS Zone FL (0-30) FM (30-60) FH (60-80) FVH (80-90) BL (0-30) BM (30-60) BH (60-80) BVH (80-90) UL (90-100) | Lumens 4118.0 6055.6 292.4 18.9 4118.0 6055.6 292.4 18.9 0.0 | %Lamp<br>12.1<br>17.8<br>0.9<br>0.1<br>12.1<br>17.8<br>0.9<br>0.1 | %Lum<br>19.6<br>28.9<br>1.4<br>0.1<br>19.6<br>28.9<br>1.4<br>0.1 |
|--------------------------------------------------------------------------------------------------------------|--------------------------------------------------------------|-------------------------------------------------------------------|------------------------------------------------------------------|
| UL (90-100)                                                                                                  | 0.0                                                          | 0.0                                                               | 0.0                                                              |
| UH (100-180)                                                                                                 | 0.0                                                          | 0.0                                                               | 0.0                                                              |
| Total                                                                                                        | 20969.8                                                      | 61.8                                                              | 100.0                                                            |
| BUG Rating                                                                                                   | B4-U0-G1                                                     |                                                                   |                                                                  |