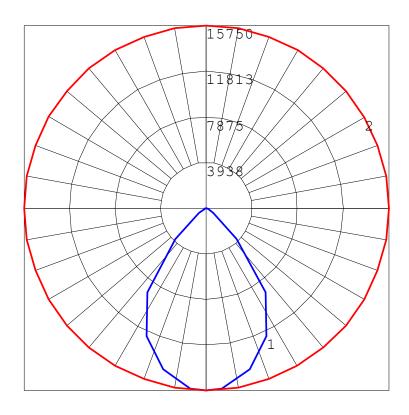

# Photometric Report (Type C)

Filename: HAZ066I.ies

Maximum Candela = 15750 at 0 H 0 V

### Polar Candela Curves:

Vertical Plane Through:
1) 0 - 180 Horizontal

Horizontal Cone Through:

2) 0 Vertical