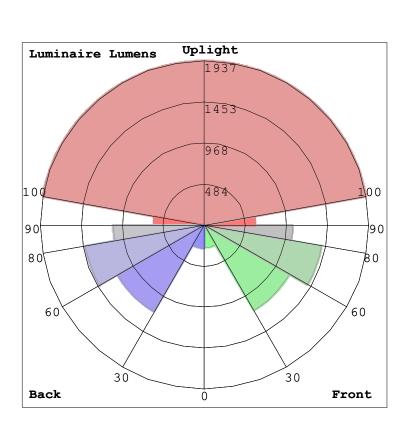

### LCS Summary:

| LCS Zone FL (0-30) FM (30-60) FH (60-80) FVH (80-90) BL (0-30) BM (30-60) BH (60-80) BVH (80-90) UL (90-100) | Lumens<br>265.9<br>1160.7<br>1404.4<br>1039.0<br>269.2<br>1177.3<br>1427.3<br>1075.7<br>595.6 | %Lamp 1.9 8.3 10.0 7.4 1.9 8.4 10.2 7.7 4.3 | %Lum<br>2.6<br>11.2<br>13.6<br>10.0<br>2.6<br>11.4<br>13.8<br>10.4<br>5.8 |
|--------------------------------------------------------------------------------------------------------------|-----------------------------------------------------------------------------------------------|---------------------------------------------|---------------------------------------------------------------------------|
| UL (90-100)<br>UH (100-180)                                                                                  | 595.6<br>1937.0                                                                               | 4.3<br>13.8                                 | 5.8<br>18.7                                                               |
| Total<br>BUG Rating                                                                                          | 10352.1<br>B3-U5-G5                                                                           | 73.9                                        | 100.0                                                                     |