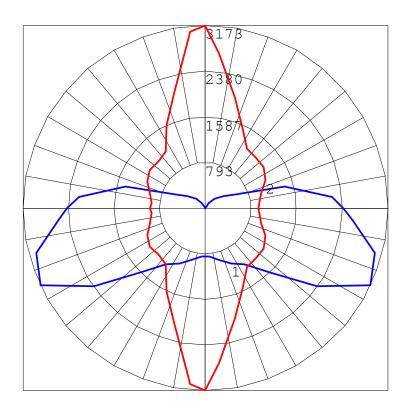

# Photometric Report (Type C)

Filename: HAZ124I.ies

Maximum Candela = 3173 at 90 H 65 V

### Polar Candela Curves:

Vertical Plane Through:
1) 90 - 270 Horizontal

Horizontal Cone Through:

2) 65 Vertical