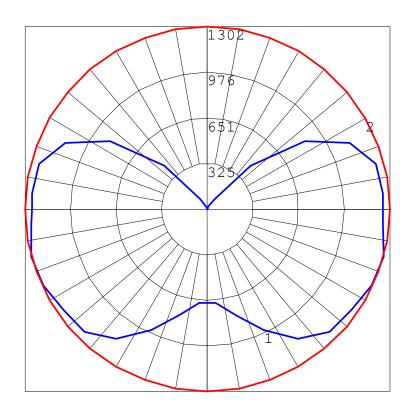

# Photometric Report (Type C)

Filename: HAZ4160.ies

Maximum Candela = 1301.92004394531 at 0 H 75 V

### Polar Candela Curves:

Vertical Plane Through:
1) 0 - 180 Horizontal

Horizontal Cone Through:

2) 75 Vertical