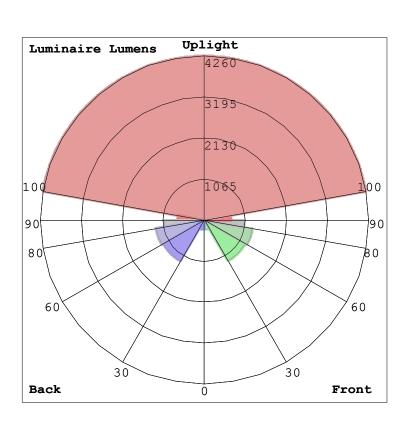

### LCS Summary:

| LCS Zone FL (0-30) FM (30-60) FH (60-80) FVH (80-90) BL (0-30) BM (30-60) BH (60-80) BVH (80-90) UL (90-100) | Lumens<br>240.2<br>1224.3<br>1271.6<br>1035.1<br>240.2<br>1224.3<br>1271.6<br>1035.1<br>687.0 | %Lamp<br>1.7<br>8.7<br>9.1<br>7.4<br>1.7<br>8.7<br>9.1<br>7.4<br>4.9 | %Lum<br>1.9<br>9.8<br>10.2<br>8.3<br>1.9<br>9.8<br>10.2<br>8.3<br>5.5 |
|--------------------------------------------------------------------------------------------------------------|-----------------------------------------------------------------------------------------------|----------------------------------------------------------------------|-----------------------------------------------------------------------|
| UL (90-100)                                                                                                  | 687.0                                                                                         | 4.9                                                                  | 5.5                                                                   |
| UH (100-180)                                                                                                 | 4259.5                                                                                        | 30.4                                                                 | 34.1                                                                  |
| Total                                                                                                        | 12488.9                                                                                       | 89.1                                                                 | 100.0                                                                 |
| BUG Rating                                                                                                   | B3-U5-G5                                                                                      |                                                                      |                                                                       |