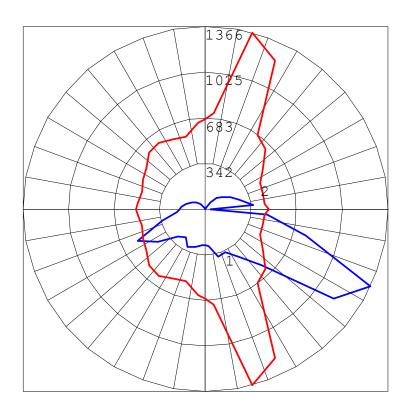

# Photometric Report (Type C)

Filename: HAZ231I.ies

Maximum Candela = 1366 at 75 H 65 V

### Polar Candela Curves:

Vertical Plane Through: 1) 75 - 255 Horizontal

Horizontal Cone Through:

2) 65 Vertical