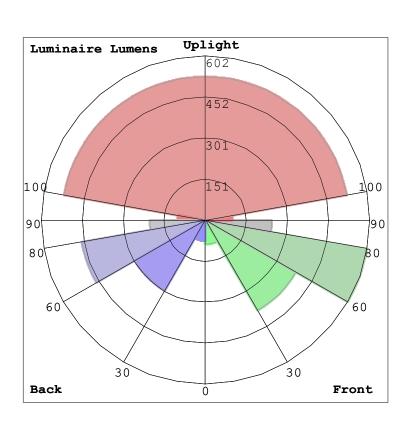

### LCS Summary:

| LCS Zone FL (0-30) FM (30-60) FH (60-80) FVH (80-90) BL (0-30) BM (30-60) BH (60-80) BVH (80-90) UL (90-100) | Lumens<br>89.1<br>382.7<br>602.1<br>243.1<br>75.7<br>297.6<br>460.1<br>202.7<br>99.6 | %Lamp<br>2.2<br>9.6<br>15.1<br>6.1<br>1.9<br>7.4<br>11.5<br>5.1 | %Lum 3.0 12.8 20.2 8.2 2.5 10.0 15.4 6.8 3.3 |
|--------------------------------------------------------------------------------------------------------------|--------------------------------------------------------------------------------------|-----------------------------------------------------------------|----------------------------------------------|
| ,                                                                                                            |                                                                                      |                                                                 |                                              |
| UH (100-180)                                                                                                 | 525.8                                                                                | 13.1                                                            | 17.7                                         |
| Total                                                                                                        | 2978.5                                                                               | 74.5                                                            | 100.0                                        |
| BUG Rating                                                                                                   | B1-U4-G3                                                                             |                                                                 |                                              |