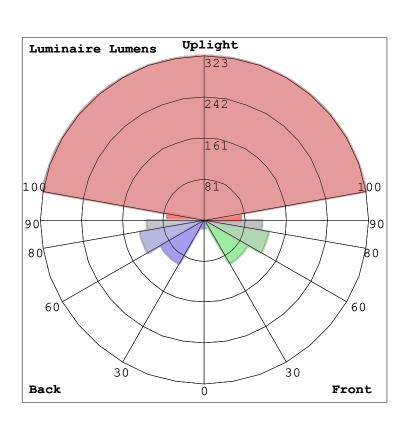

### LCS Summary:

| LCS Zone FL (0-30) FM (30-60) FH (60-80) FVH (80-90) BL (0-30) BM (30-60) BH (60-80) BVH (80-90) UL (90-100) | Lumens<br>16.1<br>98.7<br>128.5<br>113.2<br>16.1<br>98.7<br>128.5<br>113.2<br>72.6 | %Lamp<br>2.7<br>16.5<br>21.4<br>18.9<br>2.7<br>16.5<br>21.4<br>18.9 | %Lum<br>1.5<br>8.9<br>11.6<br>10.2<br>1.5<br>8.9<br>11.6<br>10.2<br>6.5 |
|--------------------------------------------------------------------------------------------------------------|------------------------------------------------------------------------------------|---------------------------------------------------------------------|-------------------------------------------------------------------------|
| , ,                                                                                                          |                                                                                    |                                                                     |                                                                         |
| UH (100-180)                                                                                                 | 323.0                                                                              | 53.8                                                                | 29.1                                                                    |
| Total<br>BUG Rating                                                                                          | 1108.6<br>B1-U3-G2                                                                 | 184.9                                                               | 100.0                                                                   |