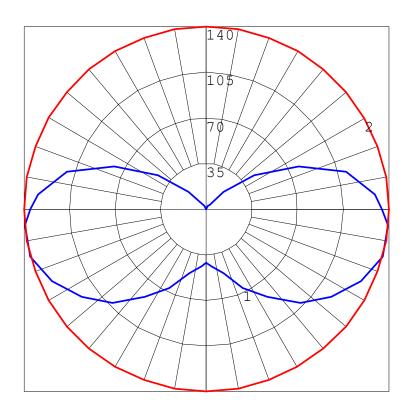

### Polar Candela Curves:

Vertical Plane Through: 1) 0 - 180 Horizontal

Horizontal Cone Through:

2) 75 Vertical