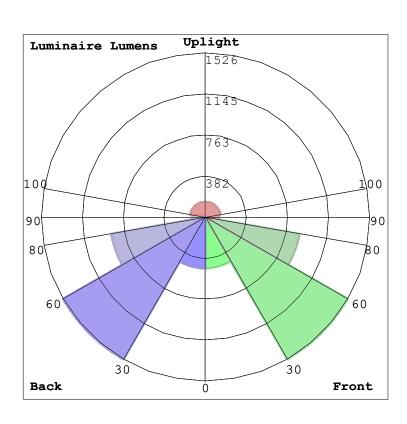

### LCS Summary:

| LCS Zone FL (0-30) FM (30-60) FH (60-80) FVH (80-90) BL (0-30) BM (30-60) BH (60-80) BVH (80-90) UL (90-100) | Lumens 473.0 1526.5 888.9 125.7 473.0 1526.5 888.9 125.7 85.7 | %Lamp<br>5.0<br>16.1<br>9.4<br>1.3<br>5.0<br>16.1<br>9.4<br>1.3 | %Lum 7.6 24.4 14.2 2.0 7.6 24.4 14.2 2.0 1.4.2 |
|--------------------------------------------------------------------------------------------------------------|---------------------------------------------------------------|-----------------------------------------------------------------|------------------------------------------------|
| ,                                                                                                            |                                                               |                                                                 |                                                |
| UH (100-180)                                                                                                 | 139.8                                                         | 1.5                                                             | 2.2                                            |
| Total                                                                                                        | 6253.7                                                        | 66.0                                                            | 100.0                                          |
| BUG Rating                                                                                                   | B2-U3-G2                                                      |                                                                 |                                                |