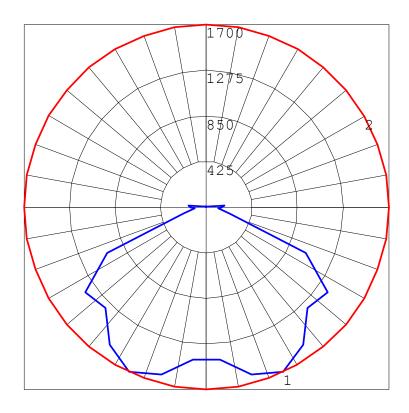

# Photometric Report (Type C)

Filename: HAZ080I.ies

Maximum Candela = 1700 at 0 H 25 V

### Polar Candela Curves:

Vertical Plane Through:
1) 0 - 180 Horizontal

Horizontal Cone Through:

2) 25 Vertical