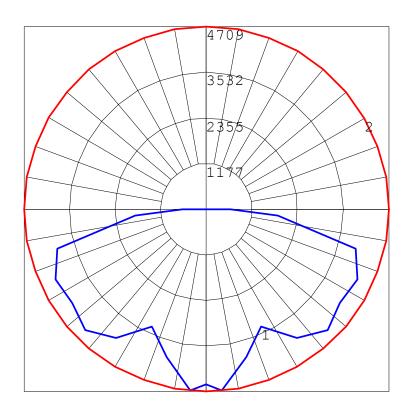

# Photometric Report (Type C)

Filename: HAZ351I.ies

Maximum Candela = 4709 at 0 H 5 V

### Polar Candela Curves:

Vertical Plane Through:
1) 0 - 180 Horizontal

Horizontal Cone Through:

2) 5 Vertical