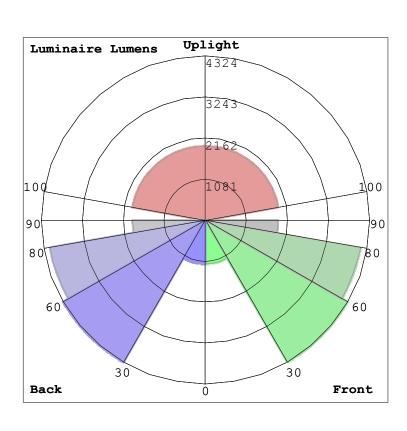

### LCS Summary:

| LCS Zone FL (0-30) FM (30-60) FH (60-80) FVH (80-90) BL (0-30) BM (30-60) BH (60-80) BVH (80-90) UL (90-100) UH (100-180) | Lumens<br>1152.9<br>4323.8<br>4150.5<br>1912.1<br>1152.9<br>4323.8<br>4150.5<br>1912.1<br>0.0<br>1941.5 | %Lamp 3.8 14.4 13.8 6.4 3.8 14.4 13.8 6.4 0.0 6.5 83.3 | %Lum<br>4.6<br>17.3<br>16.6<br>7.6<br>4.6<br>17.3<br>16.6<br>7.6<br>0.0<br>7.8 |
|---------------------------------------------------------------------------------------------------------------------------|---------------------------------------------------------------------------------------------------------|--------------------------------------------------------|--------------------------------------------------------------------------------|
| Total<br>BUG Rating                                                                                                       | 25020.1<br>B4-U5-G5                                                                                     | 83.3                                                   | 100.0                                                                          |
| DUG RALLING                                                                                                               | D4-02-G2                                                                                                |                                                        |                                                                                |