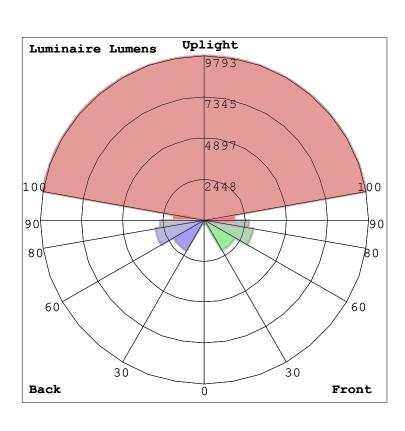

### LCS Summary:

| LCS Zone FL (0-30) FM (30-60) FH (60-80) FVH (80-90) BL (0-30) BM (30-60) BH (60-80) BVH (80-90) | Lumens<br>216.2<br>2093.2<br>2942.9<br>2632.5<br>216.2<br>2093.2<br>2942.9<br>2632.5 | %Lamp<br>0.7<br>7.0<br>9.8<br>8.8<br>0.7<br>7.0<br>9.8<br>8.8 | %Lum<br>0.8<br>7.7<br>10.8<br>9.6<br>0.8<br>7.7<br>10.8 |
|--------------------------------------------------------------------------------------------------|--------------------------------------------------------------------------------------|---------------------------------------------------------------|---------------------------------------------------------|
| ( /                                                                                              |                                                                                      |                                                               |                                                         |
| UL (90-100)                                                                                      | 1778.4                                                                               | 5.9                                                           | 6.5                                                     |
| UH (100-180)                                                                                     | 9793.1                                                                               | 32.6                                                          | 35.8                                                    |
| Total                                                                                            | 27341.1                                                                              | 91.1                                                          | 100.0                                                   |
| BUG Rating                                                                                       | B4-U5-G5                                                                             |                                                               |                                                         |