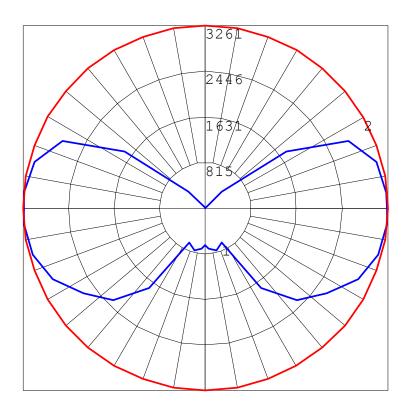

# Photometric Report (Type C)

Filename: HAZ365I.ies

Maximum Candela = 3261 at 0 H 85 V

### Polar Candela Curves:

Vertical Plane Through:
1) 0 - 180 Horizontal

Horizontal Cone Through:

2) 85 Vertical