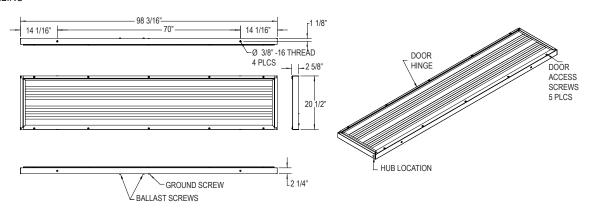

lable in 120-277 volt

### **APPLICATIONS**

Paint Inspection
Plastic Inspection
Defect Detection



www.ldpi-inc.com



The Inspection Series is a must for any surface finish inspection area! Fixture is constructed from a cold rolled steel one piece housing, with a 93% reflectance specular polished reflector. The lens design creates a well defined lamp image using light and dark contrasts that cause defects in the paint to show for ease of detection and repair. The series is available in 4 or 8' lengths. Optional stands are available to suit any inspection area needs. Horizontal and Vertical cart options (see Portable Lighting Section) also available. Lamps included.

# **INSPECTION SERIES DIMENSIONS**

# 4 Ft. 39042LINS DEFECT DETECTION LENS ACCESS SCREWS 3 PLCS



#### 8 Ft. 39082LINS