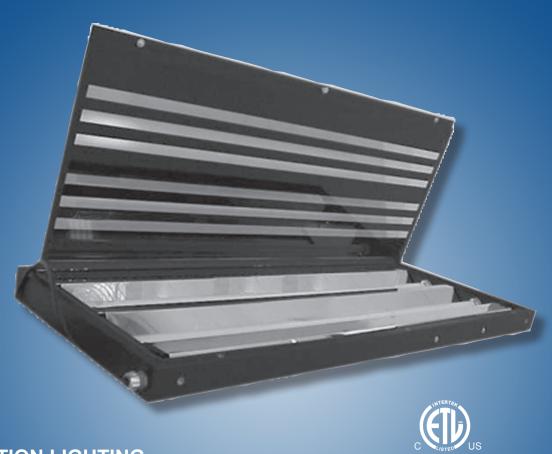

## **INSPECTION LIGHTING**

- ETL listed for U.S. and Canada
- Class I Div. 2 Groups A, B, C, D
- · Class II Div. 2 Groups F and G
- · Front access door frame
- Slim 2 1/4" thick, one piece, powder coated housing
- 3/16" clear tempered glass with stripes
- Available in 120-277 volt

### **APPLICATIONS**

Paint Inspection
Plastic Inspection
Defect Detection

www.ldpi-inc.com

The Inspection Series is a must for any surface finish inspection area! Fixture is constructed from a cold rolled steel one piece housing, with a 93% reflectance specular polished reflector. The lens design creates a well defined lamp image using light and dark contrasts that cause defects in the paint to show for ease of detection and repair. The series is available in 4 or 8' lengths. Optional stands are available to suit any inspection area needs. Horizontal and Vertical cart options (see Portable Lighting Section) also available. Lamps included.