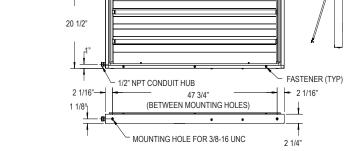

# **INSPECTION SERIES DIMENSIONS**

# 4 Ft. 39042LINS DEFECT DETECTION LENS ACCESS SCREWS 3 PLCS