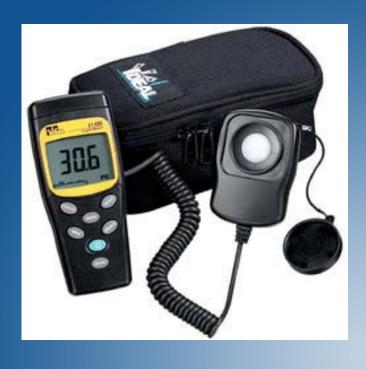

## LIGHT METER

## CHECK LIGHT LEVELS Digital Light Meter

From LDPI® Lighting

Do you have enough light to efficiently perform your work? LDPI's Digital Light Meter is ideal for both new or existing spray booths, prep/ work areas, inspection stations, warehouses...even offices!!

Part #3466

- Data Hold Capability
- Rugged Plastic Housing
- Low Battery Indicator
- Includes Carrying Case

Shipping and Handling Not Included

www.ldpi-inc.com

- Measures all visible light sources
- Measures LED lighting
- Measures in four ranges up to 20,000 FC or 200,000 Lux
- +/- 3% basic accuracy
- Data hold mode
- Max reading mode
- Auto zero adjustment
- Low battery indication
- Auto power off
- Remove sensor with 59 in. (1.5m)